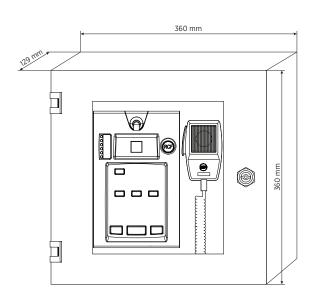

## **BM 3804FM** FIREMEN EMERGENCY MICROPHONE CONSOLE

Line Art 2D

|                           | TECHNICAL SPECIFICATIONS                            |                                 |
|---------------------------|-----------------------------------------------------|---------------------------------|
| Microphone specifications | Туре                                                | Dynamic                         |
|                           | Directivity                                         | Omnidirectional                 |
|                           | Sensitivity                                         | -70 dB                          |
|                           | Frequency Response (-3dB)<br>Output impedance (ohm) | 300 Hz ÷ 6000 kHz<br>500.00 ohm |
| Console specifications    |                                                     |                                 |
| console specifications    | Console Type<br>Working with                        | Emergency<br>DXT 3000           |
|                           | General call                                        | Yes                             |
|                           | Selective call                                      | Yes                             |
|                           | Preamplified                                        | Yes                             |
|                           | LED indicators                                      | Yes                             |
| Power requirement         | Operating voltage                                   | 24.00V ~ Hz                     |
| Connections               | Connectors                                          | RJ45                            |
|                           | Cable                                               | J-Type fire-rated               |
|                           | Daisy-chain                                         | Yes                             |
|                           | Max number in daisy-chain                           | 4                               |
|                           | Interlock                                           | Yes                             |
| Functionalities           | Priority                                            | Yes                             |
|                           | Chime tone generator                                | Yes                             |
| Accessories               | Cable included                                      | Yes                             |
|                           | Cable length (m)                                    | 5                               |
| Standard compliance       | Safety agency                                       | CE compliant                    |
|                           | EN54-16 certified                                   | Yes                             |
|                           | CPR number                                          | 0068-CPR-007/2015               |
| Physical specifications   | Cabinet/Case Material                               | Metal                           |
|                           | Color                                               | Red - RAL 3000                  |
| Size                      | Height                                              | 360 mm / 14.17 inches           |
|                           | Width                                               | 360 mm / 14.17 inches           |
|                           | Depth                                               | 129 mm / 5.08 inches            |
|                           | Weight                                              | 6.9 kg / 15.21 lbs              |
|                           |                                                     |                                 |