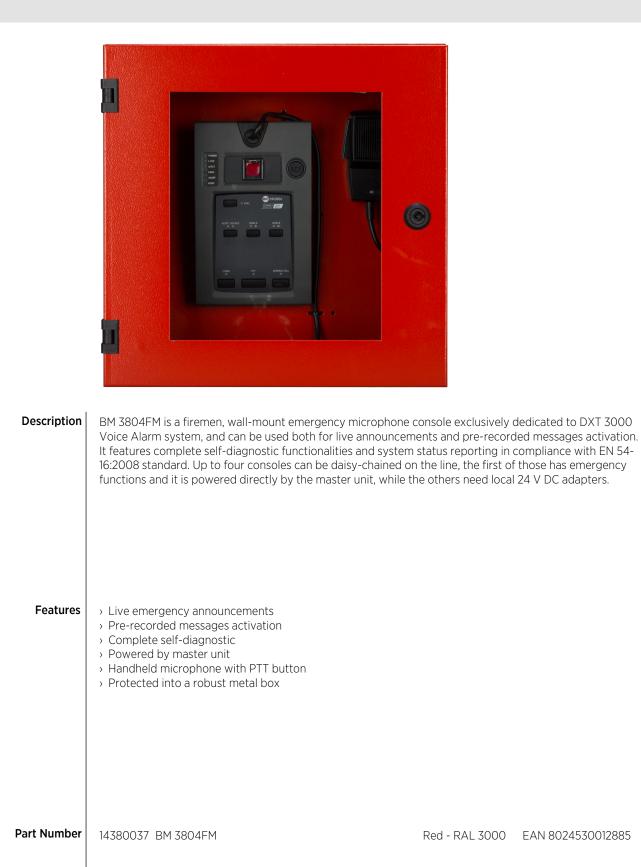

## **BM 3804FM** FIREMEN EMERGENCY MICROPHONE CONSOLE

## BM 3804FM

FIREMEN EMERGENCY MICROPHONE CONSOLE